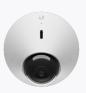

# **UniFi Protect G4 Dome Camera**

## Optics

| Sensor     | 4 MP CMOS Sensor                                                     |
|------------|----------------------------------------------------------------------|
| Lens       | Fixed Focal Length                                                   |
| View Angle | H:102.4°, V:71.4°, D:134.3°                                          |
| Night Mode | Built-in Light Sensor Built-in IR LED Illumination and IR Cut Filter |