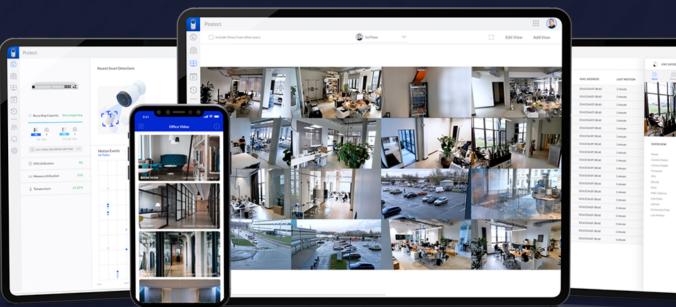

# **UniFi Protect G4 Dome Camera**





#### Mechanical

| Dimensions          | Ø109.2 x 64.5 mm (Ø4.3 x 2.5")                                  |
|---------------------|-----------------------------------------------------------------|
| Weight              | Without Mount: 370 g (13.05 oz)<br>With Mount: 390 g (13.76 oz) |
| Enclosure Materials | Aluminum Alloy, Polycarbonate, Hard-Coated Dome                 |
| Mounting Materials  | Polycarbonate, Stainless Steel                                  |
| Weatherproofing     | IPX4                                                            |
| Resistance          | IK08                                                            |

## Optics

| Sensor     | 4 MP CMOS Sensor                                                     |
|--------